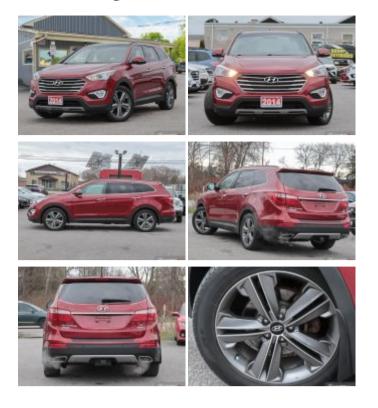

# 2014 Hyundai Santa FE XL AWD

| PRICE:                 | 14,995            |
|------------------------|-------------------|
| MILEAGE (KM):          | 145037            |
| YEAR:                  | 2014              |
| MAKE:                  | Hyundai           |
| MODEL:                 | Santa Fe XL       |
| SUB-MODEL:             | Limited           |
| BODY STYLE:            | SUV               |
| TRANSMISSION:          | 6-Speed Automatic |
| DRIVETRAIN:            | AWD               |
| ENGINE:                | 3.3L V6           |
| FUEL TYPE:             | Gasoline          |
| EXTERIOR COLOR:        | Red               |
| <b>INTERIOR COLOR:</b> | Charcoal          |

#### **Vehicle Overview**

Beautiful one owner 7 passenger AWD Limited V6 SUV – Sold certified and available now.

High Value Features:

One owner AWD 7 Passenger Eco Rear view camera Back up sensors Blind-Spot monitoring Panoramic roof Power tailgate Navigation Bluetooth, USB, Satellite radio Heated front & rear seats Ventilated seats Heated steering wheel Leather interior Power seats Dual climate control Rear heat/air Cruise control A/C Power locks, windows, mirrors Auto & Fog lights Window & Child safety locks